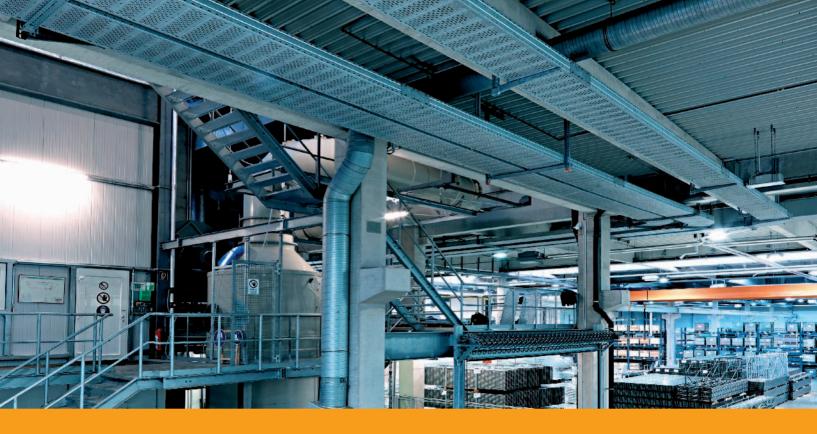

#### Optimum power supply

Industrial plants and technical companies require effective cable routing. Our cable trays and cable ladders from the wide span system ensure that cables can be routed easily over long distances.

The product range comprises cable trays and cable ladders with widths of between 200 and 600 mm and side heights of 110 to 200 mm.

All the elements of the system are constructed in a robust, long-life manner, in order to withstand the loads of everyday industrial work over a long period of time. With numerous fittings and fastening accessories for concrete and steel mounting, the system can be matched perfectly to a wide range of conditions.