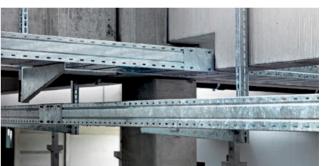

#### Optimum power supply

Industrial plants and technical companies require effective cable routing. Our cable trays and cable ladders from the wide span system ensure that cables can be routed easily over long distances.

The product range comprises cable trays and cable ladders with widths of between 200 and 600 mm and side heights of 110 to 200 mm.

All the elements of the system are constructed in a robust, long-life manner, in order to withstand the loads of everyday industrial work over a long period of time. With numerous fittings and fastening accessories for concrete and steel mounting, the system can be matched perfectly to a wide range of conditions.