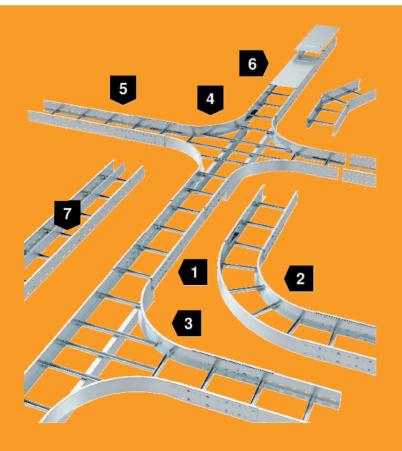

## **Installation principle**

Wide span cable ladder systems

- 1 Wide span cable ladders
- 2 90° bend
- T branch piece
- 4 Cross-over
- 5 Straight connector
- 6 Cover with sash lock
- 7 Barrier strip

OBO Bettermann Holding GmbH & Co. KG P.O. Box 1120 58694 Menden GERMANY