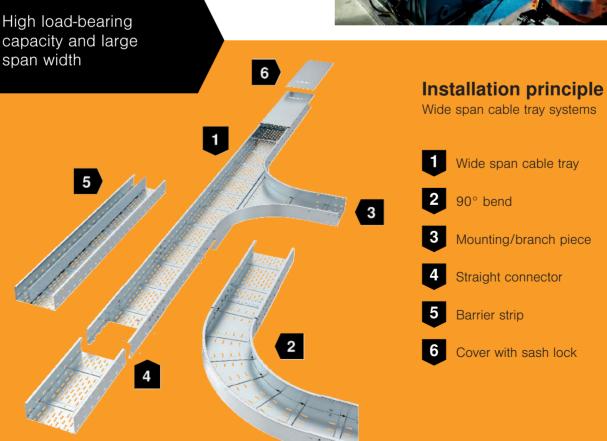

## **Installation principle**

Wide span cable ladder systems

- 1 Wide span cable ladders
- 2 90° bend
- T branch piece
- 4 Cross-over
- 5 Straight connector
- 6 Cover with sash lock
- 7 Barrier strip

OBO Bettermann Holding GmbH & Co. KG P.O. Box 1120 58694 Menden GERMANY