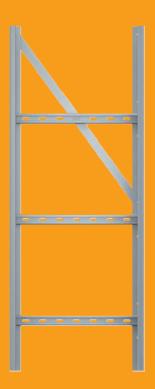

The product range comprises cable trays and cable ladders with widths of between 200 and 600 mm and side heights of 110 to 200 mm.

All the elements of the system are constructed in a robust, long-life manner, in order to withstand the loads of everyday industrial work over a long period of time. With numerous fittings and fastening accessories for concrete and steel mounting, the system can be matched perfectly to a wide range of conditions.

#### Which variants are available?

|      |             |          |          |          |          |          | FS               | FT                 | A2              | A4              |
|------|-------------|----------|----------|----------|----------|----------|------------------|--------------------|-----------------|-----------------|
| Туре | Side height |          |          |          |          |          | Strip galvanised | Hot-dip galvanised | Stainless steel | Stainless steel |
|      | in mm       | 200      | 300      | 400      | 500      | 600      |                  |                    |                 |                 |
| WKSG | 110         | <b>✓</b> | <b>✓</b> | <b>~</b> | <b>✓</b> | <b>✓</b> | <b>✓</b>         | <b>✓</b>           | <b>✓</b>        |                 |
|      | 160         | <b>✓</b> | <b>✓</b> | <b>~</b> | <b>✓</b> | <b>✓</b> | <b>✓</b>         | <b>✓</b>           | <b>✓</b>        |                 |
| WKLG | 110         | <b>✓</b> | <b>✓</b> | <b>✓</b> | <b>✓</b> | <b>✓</b> | <b>✓</b>         | <b>✓</b>           | <b>~</b>        | <b>✓</b>        |
|      | 160         | <b>✓</b> | <b>✓</b> | <b>~</b> | <b>✓</b> | <b>✓</b> | <b>✓</b>         | <b>✓</b>           |                 | <b>✓</b>        |
| WKL  | 200         | <b>✓</b> | <b>✓</b> | <b>✓</b> | <b>✓</b> | <b>✓</b> |                  | <b>✓</b>           |                 |                 |