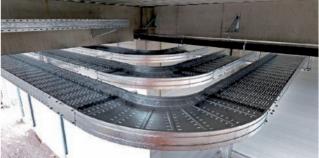

#### Optimum power supply

Industrial plants and technical companies require effective cable routing. Our cable trays and cable ladders from the wide span system ensure that cables can be routed easily over long distances.

The product range comprises cable trays and cable ladders with widths of between 200 and 600 mm and side heights of 110 to 200 mm.

All the elements of the system are constructed in a robust, long-life manner, in order to withstand the loads of everyday industrial work over a long period of time. With numerous fittings and fastening accessories for concrete and steel mounting, the system can be matched perfectly to a wide range of conditions.