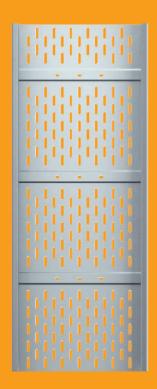

The product range comprises cable trays and cable ladders with widths of between 200 and 600 mm and side heights of 110 to 200 mm.

All the elements of the system are constructed in a robust, long-life manner, in order to withstand the loads of everyday industrial work over a long period of time. With numerous fittings and fastening accessories for concrete and steel mounting, the system can be matched perfectly to a wide range of conditions.

#### Which variants are available?

|      |             |          |          |          |          |          | FS               | FT                 | A2              | A4              |
|------|-------------|----------|----------|----------|----------|----------|------------------|--------------------|-----------------|-----------------|
| Туре | Side height |          |          |          |          |          | Strip galvanised | Hot-dip galvanised | Stainless steel | Stainless steel |
|      | in mm       | 200      | 300      | 400      | 500      | 600      |                  |                    |                 |                 |
| WKSG | 110         | <b>✓</b> | <b>✓</b> | <b>~</b> | <b>✓</b> | <b>✓</b> | <b>✓</b>         | <b>✓</b>           | <b>✓</b>        |                 |
|      | 160         | <b>✓</b> | <b>✓</b> | <b>~</b> | <b>✓</b> | <b>✓</b> | <b>✓</b>         | <b>✓</b>           | <b>✓</b>        |                 |
| WKLG | 110         | <b>✓</b> | <b>✓</b> | <b>✓</b> | <b>✓</b> | <b>✓</b> | <b>✓</b>         | <b>✓</b>           | <b>~</b>        | <b>✓</b>        |
|      | 160         | <b>✓</b> | <b>✓</b> | <b>~</b> | <b>✓</b> | <b>✓</b> | <b>✓</b>         | <b>✓</b>           |                 | <b>✓</b>        |
| WKL  | 200         | <b>✓</b> | <b>✓</b> | <b>✓</b> | <b>✓</b> | <b>✓</b> |                  | <b>✓</b>           |                 |                 |