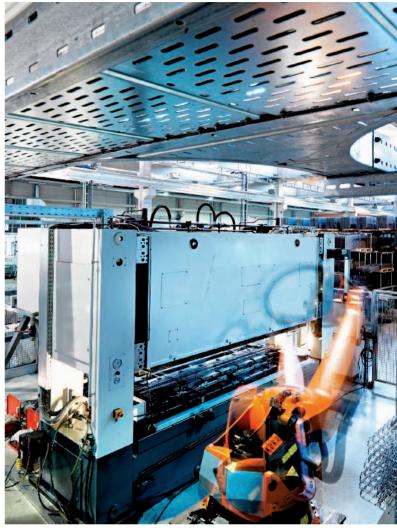

#### Optimum power supply

Industrial plants and technical companies require effective cable routing. Our cable trays and cable ladders from the wide span system ensure that cables can be routed easily over long distances.

The product range comprises cable trays and cable ladders with widths of between 200 and 600 mm and side heights of 110 to 200 mm.

All the elements of the system are constructed in a robust, long-life manner, in order to withstand the loads of everyday industrial work over a long period of time. With numerous fittings and fastening accessories for concrete and steel mounting, the system can be matched perfectly to a wide range of conditions.