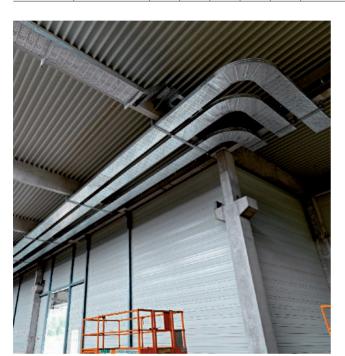

#### Optimum power supply

Industrial plants and technical companies require effective cable routing. Our cable trays and cable ladders from the wide span system ensure that cables can be routed easily over long distances.

The product range comprises cable trays and cable ladders with widths of between 200 and 600 mm and side heights of 110 to 200 mm.

All the elements of the system are constructed in a robust, long-life manner, in order to withstand the loads of everyday industrial work over a long period of time. With numerous fittings and fastening accessories for concrete and steel mounting, the system can be matched perfectly to a wide range of conditions.