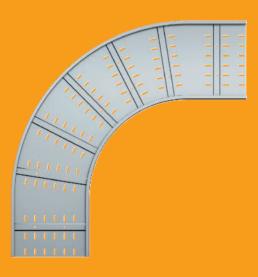

## **Installation principle**

Wide span cable ladder systems

- 1 Wide span cable ladders
- 2 90° bend
- T branch piece
- 4 Cross-over
- 5 Straight connector
- 6 Cover with sash lock
- 7 Barrier strip

OBO Bettermann Holding GmbH & Co. KG P.O. Box 1120 58694 Menden GERMANY