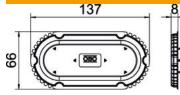

# **Technical data sheet**

UP Signal cover for flush-mounted box, double

### Item number: 2003762





Cover as protection of double flush-mounted box during plastering. Red, with signal bristles for determining position.



Length Width

#### Master data

| 2003762                |
|------------------------|
| ZU 60-SSD              |
| UP Signal cover        |
| for double combination |
| 01.10.2021             |
| OBO                    |
| 2 x Ø60mm              |
| Signal red             |
| Polyethylene           |
| 25                     |
| Piece                  |
| 1.07 kg                |
| kg/100 pc.             |
|                        |

137 mm

68 mm





1

# **Technical data sheet**

UP Signal cover for flush-mounted box, double

### Item number: 2003762



#### Technical data

| Version, concealed and cavity wall cover | Signal cover  |
|------------------------------------------|---------------|
| Fastening type                           | Plug-on cover |
| Shape                                    | Oval          |
| Halogen-free                             | yes           |