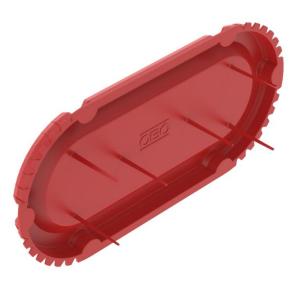

### Item number: 2003762

Cover as protection of double flush-mounted box during plastering. Red, with signal bristles for determining position.

Length Width

#### Master data

| 2003762                |
|------------------------|
| ZU 60-SSD              |
| UP Signal cover        |
| for double combination |
| 01.10.2021             |
| OBO                    |
| 2 x Ø60mm              |
| Signal red             |
| Polyethylene           |
| 25                     |
| Piece                  |
| 1.07 kg                |
| kg/100 pc.             |
|                        |