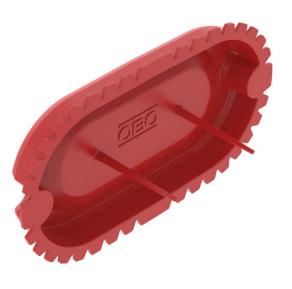

## Item number: 2003768

Cover for flush-mounted outlet box as protection during plastering. Red, with signal bristles for determining position.

Length Width

### Master data

| Item number         | 2003768                      |
|---------------------|------------------------------|
| Туре                | ZU 30-SDW                    |
| Description 1       | UP Signal cover              |
| Description 2       | for flush-mounted outlet box |
| Available from      | 01.10.2021                   |
| Manufacturer        | OBO                          |
| Dimension           | 65x35mm                      |
| Colour              | Signal red                   |
| Material            | Polyethylene                 |
| Smallest sales unit | 25                           |
| Unit of quantity    | Piece                        |
| Weight              | 0.22 kg                      |
| Weight unit         | kg/100 pc.                   |