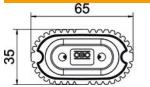

65 mm

35 mm

#### Dimensions

1

### Master data

| Item number         | 2003768                      |
|---------------------|------------------------------|
| Туре                | ZU 30-SDW                    |
| Description 1       | UP Signal cover              |
| Description 2       | for flush-mounted outlet box |
| Available from      | 01.10.2021                   |
| Manufacturer        | OBO                          |
| Dimension           | 65x35mm                      |
| Colour              | Signal red                   |
| Material            | Polyethylene                 |
| Smallest sales unit | 25                           |
| Unit of quantity    | Piece                        |
| Weight              | 0.22 kg                      |
| Weight unit         | kg/100 pc.                   |