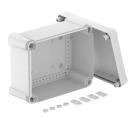

## **Technical data sheet Empty housing X 16**

**Item number: 2005470** 

Junction box for the connection of cables and lines indoors and in outdoor areas. Rectangular design without entries. Suitable for wall and ceiling mounting with the option to fasten outside, inside or to mount via the corner domes. Particularly impact resistant with IK09. Cover with quick lock, sealable. Made from halogenfree and UV-resistant materials.

## Dimensions Length Width 191 mm Height 126 mm