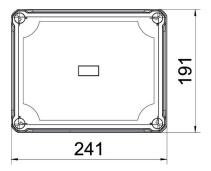

## Dimensions Length Width 191 mm Height 126 mm

## Technical data

| Extension option                  | no              |
|-----------------------------------|-----------------|
| Cover fastening                   | Screwed         |
| Shape                             | Rectangular     |
| Suitable for outdoor use          | yes             |
| Clear internal dimensions         | 227x177x110 mm  |
| with lid                          | yes             |
| Mounting type                     | Surface-mounted |
| Protection rating                 | IP67            |
| Protection rating IK code         | IK09            |
| Protection class                  | II              |
| Permitted temperature range, max. | 60 °C           |
| Permitted temperature range, min. | -5 °C           |
| Weatherproof                      | yes             |