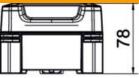

## Dimensions

| Length | 114 mm |
|--------|--------|
| Width  | 114 mm |
| Height | 78 mm  |