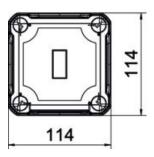

## Dimensions

| Length | 114 mm |
|--------|--------|
| Width  | 114 mm |
| Height | 78 mm  |