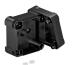

## **Technical data sheet Empty housing X 04**

**Item number: 2005598** 

Junction box for the connection of cables and lines indoors and in outdoor areas. Square design without entries. Suitable for wall and ceiling mounting with the option to fasten outside, inside or to mount via the corner domes. Particularly impact resistant with IK08. Cover with quick lock, sealable. Made from halogen-free and UV-resistant materials.

Junction box according to DIN EN 60670. Impact resistance IK08 according to DIN EN 50102. Protection rating IP67 according to DIN EN 60529.

Polycarbonate

| Master data |                    |                          |
|-------------|--------------------|--------------------------|
| Iter        | em number          | 2005598                  |
|             | /pe                | X04C SW                  |
|             | escription 1       | Empty Enclosure          |
|             | anufacturer        | OBO                      |
|             | mension            | 114x114x78               |
| Co          | olour              | Graphite black; RAL 9011 |
| Ma          | aterial            | Polycarbonate            |
| Sm          | mallest sales unit | 1                        |
| Un          | nit of quantity    | Piece                    |
| We          | eight              | 26.3 kg                  |
| We          | eight unit         | kg/100 pc.               |