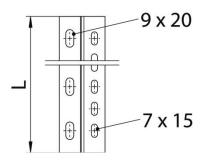

## Dimensions

| Length      | 200 mm |
|-------------|--------|
| Width       | 200 mm |
| Height      | 100 mm |
| Dimension L | 8 in   |
| Dimension L | 200 mm |

| т.  | ~~  | hni | ical | <u>ام</u> ا | -+- |
|-----|-----|-----|------|-------------|-----|
| - 1 | ec. | ш   | Cal  | u           | ala |

| Material thickness (inches) | 0.08 in |
|-----------------------------|---------|
| Material thickness          | 2 mm    |
| Rustproof steel, pickled    | no      |