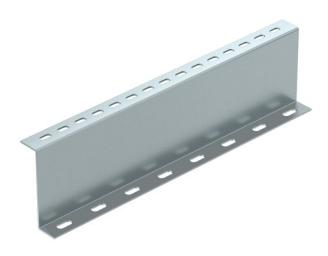

## **Technical data sheet Support profile 100 FS**

**Item number: 6044583** 

Support profile for holding up the walkable cable tray system BKRS from the floor. Installation must be performed on both sides of the Z profile during the process of securing the system so that it is held up.

## Master data

| 6044583          |
|------------------|
| STP Z 1020 FS    |
| Support profile  |
| Z type, for BKRS |
| OBO              |
| 100x200          |
| Steel            |
| Strip galvanized |
| DIN EN 10346     |
| 1                |
| Piece            |
| 44.8 kg          |
| kg/100 pc.       |
|                  |