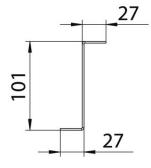

## Dimensions

| Length      | 200 mm |
|-------------|--------|
| Width       | 200 mm |
| Height      | 100 mm |
| Dimension L | 8 in   |
| Dimension L | 200 mm |

| т.  | ~~  | hni | ical | <u>ام</u> ا | -+- |
|-----|-----|-----|------|-------------|-----|
| - 1 | ec. | ш   | Cal  | u           | ala |