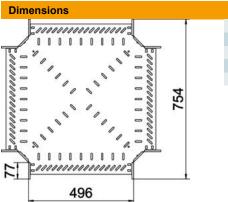

## Item number: 7027439

| Width           | 500 mm |
|-----------------|--------|
| Height          | 85 mm  |
| Plate thickness | 1 mm   |
| Dimension B     | 500 mm |
| Dimension R     | 50 mm  |

**Technical data** 