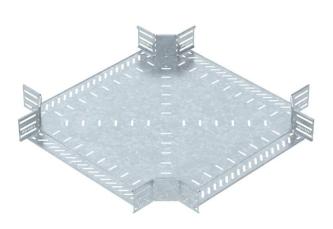

## Technical data sheet Cross-over 85 FT

### Item number: 7027439

Cross-over for the creation of a horizontal branch, fitting for lock and screw-on cable trays of side height 85 mm. Screwless mounting with double clamps or screw connection with FRS truss-head screws and M6 combination nuts. Can be used indoors and outdoors. Fastening material must be ordered separately.