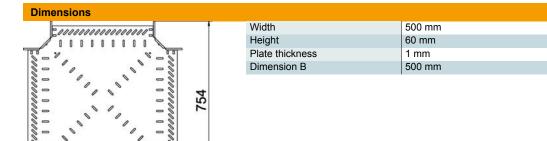

FT

Master data

| Item number         | 7027419            |
|---------------------|--------------------|
| Туре                | RK 650 FT          |
| Description 1       | Cross over         |
| Description 2       | for cable tray     |
| Manufacturer        | OBO                |
| Dimension           | 60x500             |
| Material            | Steel              |
| Surface             | Hot-dip galvanised |
| Surface standard    | DIN EN ISO 1461    |
| Smallest sales unit | 1                  |
| Unit of quantity    | Piece              |
| Weight              | 426.6 kg           |
| Weight unit         | kg/100 pc.         |

## Item number: 7027419

**Technical data** 

Π

5

496

| Connector version                       | Integrated connector |
|-----------------------------------------|----------------------|
| Maintain electrical functions           | no                   |
| Material thickness, floor plate         | 1 mm                 |
| NATO hole pattern                       | no                   |
| Rustproof steel, pickled                | no                   |
| Permitted temperature range, max.       | 120 °C               |
| Permitted temperature range, min.       | -20 °C               |
| Wide-span version                       | no                   |
| Type of connector, cable support system | screwed/clamped      |
| Recommended quantity of bolts           | 32 St.               |
| Rail thickness                          | 1.25 mm              |
|                                         |                      |