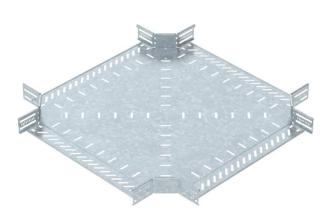

## Item number: 7027419

Cross-over for the creation of a horizontal branch, fitting for lock and screw-on cable trays of side height 60 mm. Screwless mounting with double clamps or screw connection with FRS truss-head screws and M6 combination nuts. Can be used indoors and outdoors. Fastening material must be ordered separately.