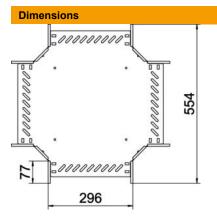

## Item number: 7027415

|                 | 200    |
|-----------------|--------|
| Width           | 300 mm |
| Height          | 60 mm  |
| Plate thickness | 1 mm   |
| Dimension B     | 300 mm |

Technical data