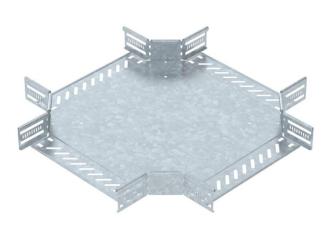

## **Technical data sheet** Cross-over 60 FT

## Item number: 7027415

Cross-over for the creation of a horizontal branch, fitting for lock and screw-on cable trays of side height 60 mm. Screwless mounting with double clamps or screw connection with FRS truss-head screws and M6 combination nuts. Can be used indoors and outdoors. Fastening material must be ordered separately.