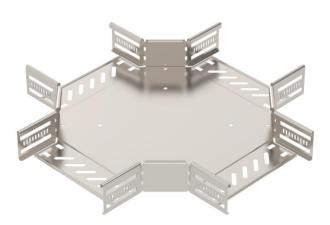

### Item number: 7027503

Cross-over for the creation of a horizontal branch, fitting for lock and screw-on cable trays of side height 60 mm. Screwless mounting with double clamps or screw connection with FRS truss-head screws and M6 combination nut. Can be used indoors and outdoors. Fastening material must be ordered separately.