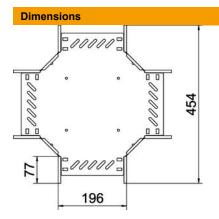

## Item number: 7027503

| Width           | 200 mm |
|-----------------|--------|
| Height          | 60 mm  |
| Plate thickness | 0.8 mm |
| Dimension B     | 200 mm |

**Technical data** 

| Connector version                       | Integrated connector |
|-----------------------------------------|----------------------|
| Maintain electrical functions           | yes                  |
| Material thickness, floor plate         | 0.8 mm               |
| NATO hole pattern                       | no                   |
| Rustproof steel, pickled                | no                   |
| Permitted temperature range, max.       | 120 °C               |
| Permitted temperature range, min.       | -20 °C               |
| Wide-span version                       | no                   |
| Type of connector, cable support system | screwed/clamped      |
| Recommended quantity of bolts           | 24 St.               |
| Rail thickness                          | 1.25 mm              |
|                                         |                      |