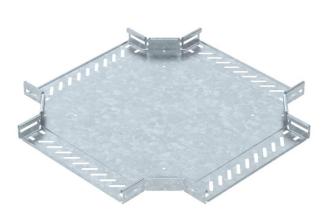

## Item number: 7027405

Cross-over for the creation of a horizontal branch, fitting for lock and screw-on cable trays of side height 35 mm. Screw connection with FRS truss-head screws and M6 combination nuts. Can be used indoors and outdoors. Fastening material must be ordered separately.

## Master data

| Item number         | 7027405            |
|---------------------|--------------------|
| Туре                | RK 330 FT          |
| Description 1       | Cross over         |
| Description 2       | for cable tray     |
| Manufacturer        | OBO                |
| Dimension           | 35x300             |
| Material            | Steel              |
| Surface             | Hot-dip galvanised |
| Surface standard    | DIN EN ISO 1461    |
| Smallest sales unit | 1                  |
| Unit of quantity    | Piece              |
| Weight              | 209.9 kg           |
| Weight unit         | kg/100 pc.         |
|                     |                    |