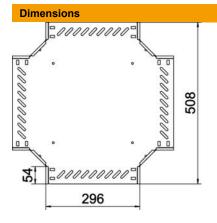

## Item number: 7027405

| Width           | 300 mm |
|-----------------|--------|
| Height          | 35 mm  |
| Plate thickness | 1 mm   |
| Dimension B     | 300 mm |
| Dimension R     | 50 mm  |

Technical data