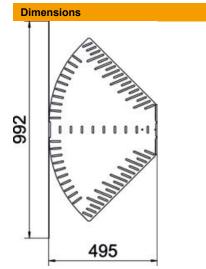

## Item number: 6037180

| Width           | 500 mm  |
|-----------------|---------|
| Height          | 60 mm   |
| Plate thickness | 1.25 mm |
| Dimension B     | 500 mm  |
| Dimension L     | 992 mm  |