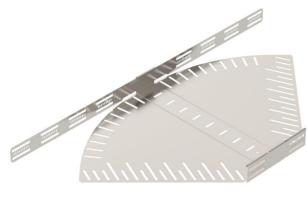

# **Technical data sheet** Bend, angle-adjustable, 60 A4

### Item number: 6037180

Angle-adjustable bend for the creation of a horizontal branch, fitting for lock and screw-on cable trays of side height 60 mm. Adjustable angle 0–90°. Screwless mounting with double clamps or screw connection with FRS truss-head screws and M6 combination nuts. Can be used indoors and outdoors. Fastening material must be ordered separately.

#### Master data

| Item number6037180TypeRB W 650 A4Description 1Adjustable bendDescription 2horizontalManufacturerOBODimension60x500MaterialStainless steelSurfaceBright, treatedSurface standard1 |
|----------------------------------------------------------------------------------------------------------------------------------------------------------------------------------|
| Description 1Adjustable bendDescription 2horizontalManufacturerOBODimension60x500MaterialStainless steelSurfaceBright, treatedSurface standard                                   |
| Description 2 horizontal   Manufacturer OBO   Dimension 60x500   Material Stainless steel   Surface Bright, treated   Surface standard                                           |
| Manufacturer OBO   Dimension 60x500   Material Stainless steel   Surface Bright, treated   Surface standard Heat Stainless                                                       |
| Dimension 60x500   Material Stainless steel   Surface Bright, treated   Surface standard Stainless steel                                                                         |
| Material Stainless steel   Surface Bright, treated   Surface standard Surface                                                                                                    |
| Surface Bright, treated<br>Surface standard                                                                                                                                      |
| Surface standard                                                                                                                                                                 |
|                                                                                                                                                                                  |
| Smallest sales unit 1                                                                                                                                                            |
|                                                                                                                                                                                  |
| Unit of quantity Piece                                                                                                                                                           |
| Weight 306.9 kg                                                                                                                                                                  |
| Weight unit kg/100 pc.                                                                                                                                                           |