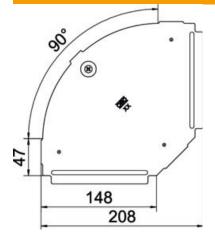

#### Dimensions

| Width           | 150 mm  |
|-----------------|---------|
| Plate thickness | 0.75 mm |

#### Technical data

| Bend (angle)                      | 90°        |
|-----------------------------------|------------|
| Number of turn buckles            | 1 St.      |
| Fastening type                    | Sash lock  |
| Maintain electrical functions     | no         |
| Suitable for mesh cable tray      | no         |
| Suitable for cable ladder         | no         |
| Suitable for cable tray           | yes        |
| Change of direction               | Horizontal |
| Rustproof steel, pickled          | no         |
| Hinged                            | no         |
| Permitted temperature range, max. | 120 °C     |
| Permitted temperature range, min. | -20 °C     |