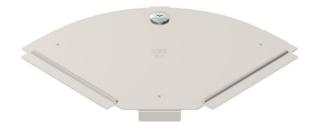

### **Technical data sheet**

Cover, 90° bend A4

**Item number: 6036988** 

Cover for 90° bend fitting for lockable and screw-on cable trays in indoor and out-door areas, to protect cables against damage and soiling. Fastening with pre-mounted sash lock and through attachment of the section cover. Suitable for all side heights.

### Cover, 90° bend A4

**Item number: 6036988** 