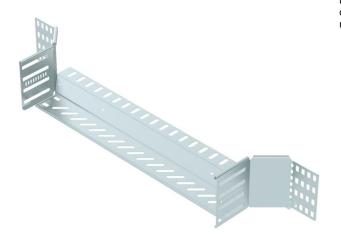

### Item number: 6042161

Add-on tee for the creation of a horizontal branch or cross-over, fitting for lock and screw-on cable trays of side height 110 mm. Screwless mounting with double clamps or screw connection with FRS truss-head screws and M6 combination nuts. Can be used in indoor areas. Fastening material must be ordered separately.