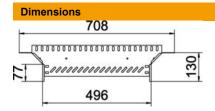

| Width           | 500 mm |
|-----------------|--------|
| Height          | 110 mm |
| Plate thickness | 1 mm   |
| Dimension B     | 500 mm |