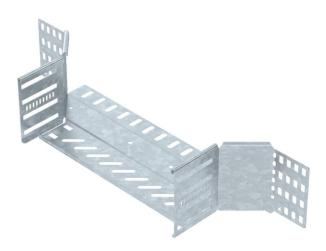

# **Technical data sheet**Add-on tee 110 FT

**Item number: 6042257** 

Add-on tee for the creation of a horizontal branch or cross-over, fitting for lock and screw-on cable trays of side height 110 mm. Screwless mounting with double clamps or screw connection with FRS truss-head screws and M6 combination nuts. Can be used indoors and outdoors. Fastening material must be ordered separately.