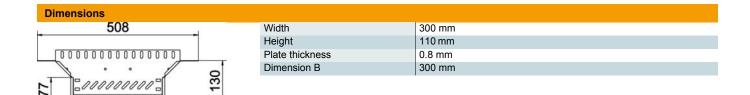

### Technical data

296

| Departing width                         | 300 mm               |
|-----------------------------------------|----------------------|
| Connector version                       | Integrated connector |
| Maintain electrical functions           | no                   |
| Material thickness, floor plate         | 0.8 mm               |
| NATO hole pattern                       | no                   |
| Rustproof steel, pickled                | no                   |
| Permitted temperature range, max.       | 120 °C               |
| Permitted temperature range, min.       | -20 °C               |
| Wide-span version                       | no                   |
| Type of connector, cable support system | screwed/clamped      |
| Recommended quantity of bolts           | 22 St.               |
| Rail thickness                          | 1.25 mm              |