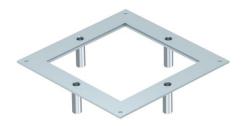

#### Heavy-duty mounting lid for 250, nominal size 4

The heavy-duty mounting lid for the type UZD250 underfloor box is suitable for installation in a square heavy-duty cassette of nominal size 4. The installation opening is recessed by 3 mm and can be closed subsequently by a lid blanking plate.

#### Master data

| Item number         | 7401404                  |
|---------------------|--------------------------|
| Туре                | DUG 250-3 4SL            |
| Description 1       | Heavy-duty mounting lid  |
| Description 2       | 250-3 for nominal size 4 |
| Manufacturer        | OBO                      |
| Dimension           | 282x282x59               |
| Material            | Steel                    |
| Surface             | Strip galvanized         |
| Surface standard    | DIN EN 10346             |
| Smallest sales unit | 1                        |
| Unit of quantity    | Piece                    |
| Weight              | 146.5 kg                 |
| Weight unit         | kg/100 pc.               |