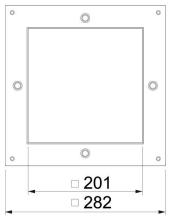

# Heavy-duty mounting lid for 250, nominal size 4

Item number: 7401404

| Dimensions |             |        |
|------------|-------------|--------|
| 4          | Length      | 282 mm |
|            | Width       | 282 mm |
|            | Dimension a | 201 mm |
|            | Dimension A | 282 mm |
|            |             |        |