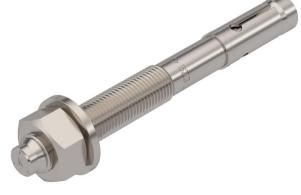

### Item number: 3498734

Bolt tie BZ3 for the anchoring of medium-duty to heavy-duty loads, both in cracked and non-cracked concrete. Suitable for heavy loads with small edge and axial distances. For knocking in.

#### Master data

| Item number         | 3498734          |
|---------------------|------------------|
| Туре                | BZ312x110/0-35A5 |
| Description 1       | Wedge anchor BZ3 |
| Manufacturer        | OBO              |
| Dimension           | M12x110          |
| Material            | Stainless steel  |
| Surface             | Bright, treated  |
| Surface standard    |                  |
| Smallest sales unit | 25               |
| Unit of quantity    | Piece            |
| Weight              | 10.12 kg         |
| Weight unit         | kg/100 pc.       |
|                     |                  |

| Dimensions   |             |        |  |
|--------------|-------------|--------|--|
|              | Length      | 110 mm |  |
|              | Dimension L | 110 mm |  |
|              |             |        |  |
| Σ <u>110</u> |             |        |  |

### Technical data

| Version for                         | For knocking in  |
|-------------------------------------|------------------|
| Anchor/nail/bolt version            | Spreading anchor |
| Drill hole depth                    | 83 mm            |
| Drill hole diameter, min.           | 12 mm            |
| Thread                              | M12              |
| Thread metric                       | 12               |
| Thread type                         | Metric           |
| WAF                                 | 19               |
| Mounting type, anchor, tie          | Pre-mounting     |
| Tie screw system                    | Hexagon head     |
| Clamping range, max.                | 35 mm            |
| Clamping range, min.                | 0 mm             |
| Thread, imperial                    | 7/16"            |
| Fire protection class to EN 13501-2 | Other            |
| ETA earthquake rating               | C1 and C2        |