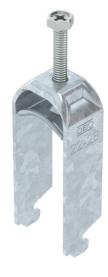

# **Technical data sheet**

Clamp clip 2056 N-foot, 2-fold, metal pressure sleeve, FT

## Item number: 1187021

Clamp clip with N-foot, metal pressure sleeve with rounded edges to protect the cable. For vertical and horizontal mounting of 2 single cables on a C-profile rail. For slot width 11–12 mm With 1-start screw thread on pressure sleeve, universal hexagonal screw head WAF10, with slot and cross recess. Suitable for assembly indoors and outdoors. Multiple cables should be separated by double sleeves. We recommend the use of a counter-sleeve.

#### Master data

| 1187021            |
|--------------------|
| BS-N2-M-28 FT      |
| Clamp clip 2056    |
| double             |
| OBO                |
| 22-28mm            |
| Steel              |
| Hot-dip galvanised |
| DIN EN ISO 1461    |
| 50                 |
| Piece              |
| 8.051 kg           |
| kg/100 pc.         |
|                    |