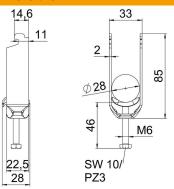

### Dimensions

| Length           | 22.5 mm |
|------------------|---------|
| Width            | 33 mm   |
| Height           | 85 mm   |
| Plate thickness  | 2 mm    |
| Dimension A      | 22.5 mm |
| Dimension B      | 33 mm   |
| Dimension C      | 28 mm   |
| Dimension G (mm) | M6      |
| Dimension H      | 85 mm   |
| Dimension L      | 46 mm   |
| Dimension t      | 2 mm    |
|                  |         |

#### Technical data

| Number of cables/pipes                              | 2              |
|-----------------------------------------------------|----------------|
| For pipe diameter, max.                             | 28 mm          |
| For pipe diameter, min.                             | 22 mm          |
| for rail with slot width (with inter-<br>val), max. | 12 mm          |
| for rail with slot width (with inter-<br>val), min. | 11 mm          |
| Thread                                              | M6             |
| Halogen-free                                        | yes            |
| Length of external dimensions                       | 28 mm          |
| Max. Tightening torque                              | 3 Nm           |
| With plastic trough                                 | no             |
| With metal trough                                   | yes            |
| Mounting type                                       | Profile rail   |
| Slot width                                          | 10 mm          |
| Clamping range D, max.                              | 28 mm          |
| Clamping range D, min.                              | 22 mm          |
| Surface addition                                    | hot galvanised |
| Material addition                                   | Steel          |
| With counter-trough                                 | no             |
| Material of trough                                  | Steel          |