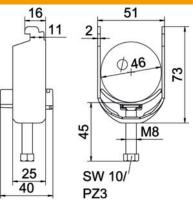

#### Dimensions

| Length           | 25 mm |
|------------------|-------|
| Width            | 51 mm |
| Height           | 73 mm |
| Plate thickness  | 2 mm  |
| Dimension A      | 25 mm |
| Dimension B      | 51 mm |
| Dimension C      | 40 mm |
| Dimension G (mm) | M8    |
| Dimension H      | 73 mm |
| Dimension L      | 45 mm |
| Dimension t      | 2 mm  |
|                  |       |

**Technical data** 

| Number of cables/pipes                              | 1               |
|-----------------------------------------------------|-----------------|
| for rail with slot width (with inter-<br>val), max. | 12 mm           |
| for rail with slot width (with inter-<br>val), min. | 11 mm           |
| Thread                                              | M8              |
| Halogen-free                                        | yes             |
| Length of external dimensions                       | 40 mm           |
| Max. Tightening torque                              | 5 Nm            |
| With plastic trough                                 | yes             |
| Mounting type                                       | Profile rail    |
| Slot width                                          | 10 mm           |
| Clamping range D, max.                              | 46 mm           |
| Clamping range D, min.                              | 40 mm           |
| Surface addition                                    | Untreated       |
| Material addition                                   | Rustproof steel |
| With counter-trough                                 | no              |
| Material of trough                                  | Plastic         |
| Material quality of trough                          | Polypropylene   |