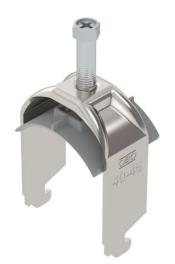

# **Technical data sheet**

Clamp clip 2056 N-foot, 1-fold, plastic pressure sleeve, A2

## Item number: 1188138

Clamp clip with N-foot, plastic pressure sleeve made of polypropylene. For vertical and horizontal mounting of 1 single cable on a C-profile rail. For slot width 11–12 mm With 1-start screw thread on pressure sleeve, universal hexagonal screw head WAF10, with slot and cross recess. Suitable for assembly indoors and outdoors. We recommend the use of a counter-sleeve.