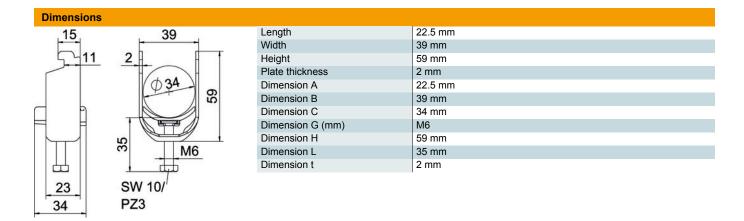

#### **Technical data**

| Number of cables/pipes                         | 1               |
|------------------------------------------------|-----------------|
| for rail with slot width (with interval), max. | 12 mm           |
| for rail with slot width (with interval), min. | 11 mm           |
| Thread                                         | M6              |
| Halogen-free                                   | yes             |
| Length of external dimensions                  | 34 mm           |
| Max. Tightening torque                         | 3 Nm            |
| With plastic trough                            | yes             |
| Mounting type                                  | Profile rail    |
| Slot width                                     | 10 mm           |
| Clamping range D, max.                         | 34 mm           |
| Clamping range D, min.                         | 28 mm           |
| Surface addition                               | Untreated       |
| Material addition                              | Rustproof steel |
| With counter-trough                            | no              |
| Material of trough                             | Plastic         |
| Material quality of trough                     | Polypropylene   |
|                                                |                 |