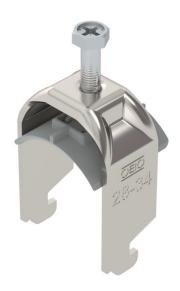

# Clamp clip 2056 N-foot, 1-fold, plastic pressure sleeve, A2

**Item number: 1188126** 

Clamp clip with N-foot, plastic pressure sleeve made of polypropylene. For vertical and horizontal mounting of 1 single cable on a C-profile rail. For slot width 11–12 mm With 1-start screw thread on pressure sleeve, universal hexagonal screw head WAF10, with slot and cross recess. Suitable for assembly indoors and outdoors. We recommend the use of a counter-sleeve.

#### Master data

| Item number         | 1188126         |
|---------------------|-----------------|
| Type                | BS-N1-K-34 A2   |
| Description 1       | Clamp clip 2056 |
| Manufacturer        | OBO             |
| Dimension           | 28-34mm         |
| Material            | Stainless steel |
| Surface             | Bright, treated |
| Surface standard    |                 |
| Smallest sales unit | 50              |
| Unit of quantity    | Piece           |
| Weight              | 8 kg            |
| Weight unit         | kg/100 pc.      |