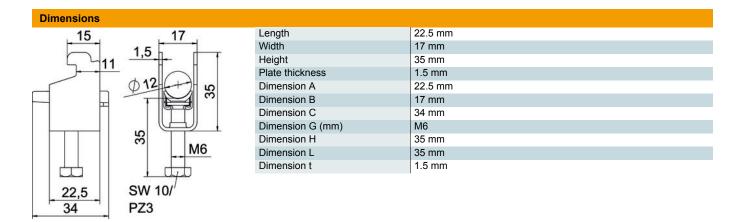

#### **Technical data**

| Number of cables/pipes                         | 1               |
|------------------------------------------------|-----------------|
| for rail with slot width (with interval), max. | 12 mm           |
| for rail with slot width (with interval), min. | 11 mm           |
| Thread                                         | M6              |
| Halogen-free                                   | yes             |
| Length of external dimensions                  | 34 mm           |
| Max. Tightening torque                         | 3 Nm            |
| With plastic trough                            | yes             |
| Mounting type                                  | Profile rail    |
| Slot width                                     | 10 mm           |
| Clamping range D, max.                         | 12 mm           |
| Clamping range D, min.                         | 8 mm            |
| Surface addition                               | Untreated       |
| Material addition                              | Rustproof steel |
| With counter-trough                            | no              |
| Material of trough                             | Plastic         |
| Material quality of trough                     | Polypropylene   |