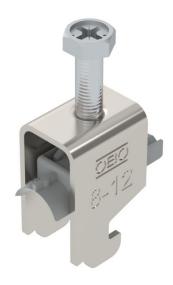

# Clamp clip 2056 N-foot, 1-fold, plastic pressure sleeve, A2

**Item number: 1188102** 

Clamp clip with N-foot, plastic pressure sleeve made of polypropylene. For vertical and horizontal mounting of 1 single cable on a C-profile rail. For slot width 11–12 mm With 1-start screw thread on pressure sleeve, universal hexagonal screw head WAF10, with slot and cross recess. Suitable for assembly indoors and outdoors. We recommend the use of a counter-sleeve.