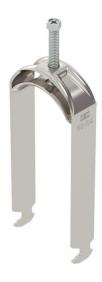

# Clamp clip 2056 H-foot, 2-fold, metal pressure sleeve, A2

**Item number: 1186163** 

Clamp clip with hammerhead foot, metal pressure sleeve with rounded edges to protect the cable. For vertical and horizontal mounting of 2 single cables on a C-profile rail. For a slot width 16–17 mm. With 1-start screw thread on pressure sleeve, universal hexagonal screw head WAF10, with slot and cross recess. Suitable for assembly indoors and outdoors. Multiple cables should be separated by double sleeves. We recommend the use of a counter-sleeve.