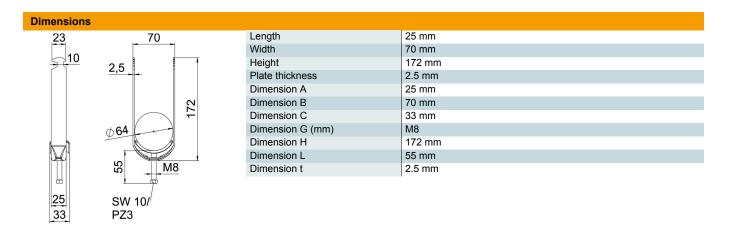

#### Technical data

|  | Number of cables/pipes                         | 2                            |
|--|------------------------------------------------|------------------------------|
|  | For pipe diameter, max.                        | 64 mm                        |
|  | For pipe diameter, min.                        | 58 mm                        |
|  | for rail with slot width (with interval), max. | 17 mm                        |
|  | for rail with slot width (with interval), min. | 16 mm                        |
|  | Thread                                         | M8                           |
|  | Halogen-free                                   | yes                          |
|  | Length of external dimensions                  | 33 mm                        |
|  | Max. Tightening torque                         | 5 Nm                         |
|  | With plastic trough                            | no                           |
|  | With metal trough                              | yes                          |
|  | Mounting type                                  | Profile rail                 |
|  | Slot width                                     | 10 mm                        |
|  | Clamping range D, max.                         | 64 mm                        |
|  | Clamping range D, min.                         | 58 mm                        |
|  | Surface addition                               | Untreated                    |
|  | Material addition                              | Rustproof steel              |
|  | With counter-trough                            | no                           |
|  | Material of trough                             | Rustproof steel              |
|  | Material quality of trough                     | Stainless steel 304 (1.4301) |