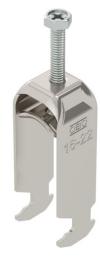

# **Technical data sheet**

Clamp clip 2056 H-foot, 2-fold, metal pressure sleeve, A2

### Item number: 1186117

Clamp clip with hammerhead foot, metal pressure sleeve with rounded edges to protect the cable. For vertical and horizontal mounting of 2 single cables on a C-profile rail. For a slot width 16–17 mm. With 1-start screw thread on pressure sleeve, universal hexagonal screw head WAF10, with slot and cross recess. Suitable for assembly indoors and outdoors. Multiple cables should be separated by double sleeves. We recommend the use of a counter-sleeve.

#### Master data

| Item number         | 1186117         |
|---------------------|-----------------|
| Туре                | BS-H2-M-22 A2   |
| Description 1       | Clamp clip 2056 |
| Description 2       | double          |
| Manufacturer        | OBO             |
| Dimension           | 16-22mm         |
| Material            | Stainless steel |
| Surface             | Bright, treated |
| Surface standard    |                 |
| Smallest sales unit | 50              |
| Unit of quantity    | Piece           |
| Weight              | 6.122 kg        |
| Weight unit         | kg/100 pc.      |
|                     |                 |