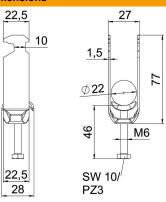

#### Dimensions

|  | Length           | 22.5 mm |
|--|------------------|---------|
|  | Width            | 27 mm   |
|  | Height           | 77 mm   |
|  | Plate thickness  | 1.5 mm  |
|  | Dimension A      | 22.5 mm |
|  | Dimension B      | 27 mm   |
|  | Dimension C      | 28 mm   |
|  | Dimension G (mm) | M6      |
|  | Dimension H      | 77 mm   |
|  | Dimension L      | 46 mm   |
|  | Dimension t      | 1.5 mm  |
|  |                  |         |